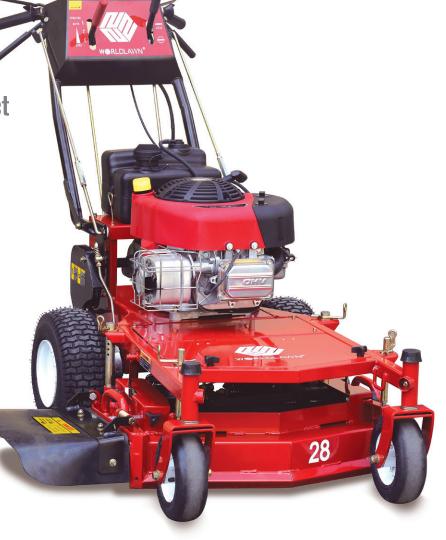

# 28", 32" BELT WALK BEHIND

- 2 year commercial or residential warranty
- Ergonomically designed hand grips and controls promote ease-of-use and operator comfort

• Easy pull pin height adjustment on floating deck

 Great for hard-to-reach, narrow spaces

• Discharge, mulch, or collect

## 28", 32" BELT DRIVEN WALK BEHIND / SPEC SHEET

#### STANDARD

Construction:

11 ga. w/front reinforcing bar

Blades:

14.5" x 2

Transmission: 3 speed forward

Final Drive: Belt Clutch: Manual Fuel Capacity: 2 gallons

**Cutting Heights:** 1.5"-4" (4 positions)

Forward Speed: 0-3.55 MPH

Tires-Front: 7 x 2.50-3 smooth

Tires-Rear: 13 x 4.00-6 turf

#### DIMENSIONS

60.5" Length:

38" Width:

30" w/deflector up

Wheel Base: 28.1" Wheel Track-Front: 20.3" Wheel Track-Rear: 22.6"