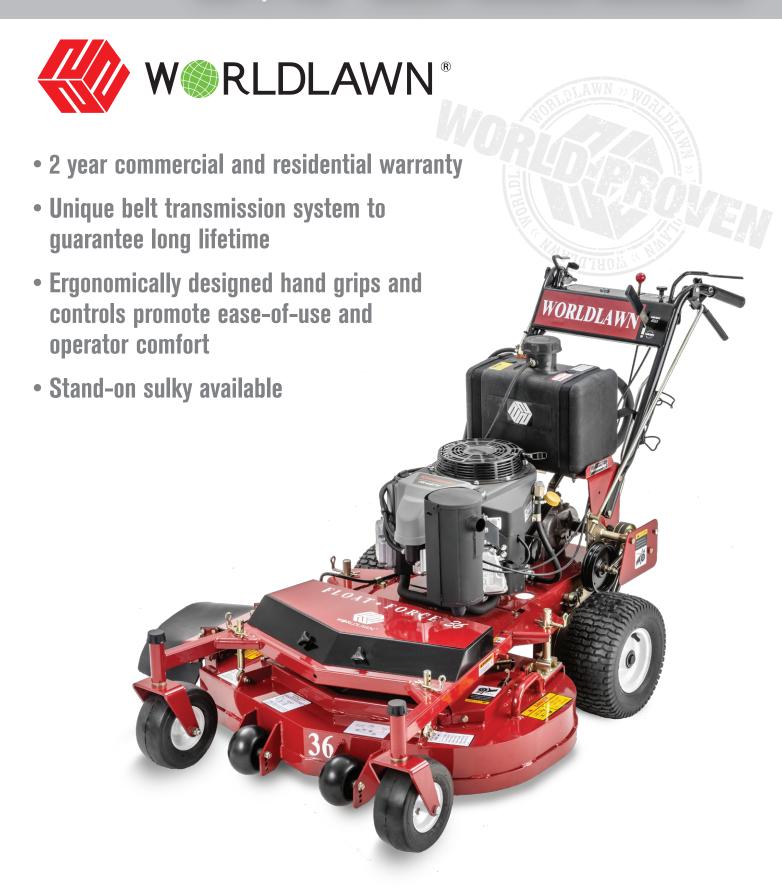

#### STANDARD

Construction: 7 ga. w/front steel

bar reinforcement

18" x 2 Blades:

Transmission: 5 forward & 1 reverse

Final Drive: Belt Clutch: Manual 5 gallons Fuel Capacity:

**Cutting Heights:** 1.5"-4.5" (7 positions)

Forward Speed: 0-4.7 MPH Reverse Speed: 0-2 MPH

Tires-Front: 9-3.50 x 4 smooth Tires-Rear: 13-6.50 x 6 turf

#### **MODELS**

MODEL: **WY3616KW WY3616KWE** 

Engine: Kawasaki Kawasaki Model: FS481V FS481V Horsepower: 14.5\* 14.5\* Starter: Recoil Recoil Weight: 446 lhs 477 lhs

\*Per SAE: J1995

#### DIMENSIONS

**36" DECK** 48" DECK

Width: 58.5" Width: 46" 49" w/deflector up

42.4" w/deflector up

Lenath: 49" Length: 36"

**36**", **48**" **FIXED DECK** 

#### **STANDARD**

Kawasaki Engine: FS481V

Construction:

Horsepower: 14.5 (Per SAE: J1995)

Top Plate: Reinforced 7 ga. steel

10 ga. steel

Side Skirt: 7 ga. **Cutting Heights:** 1"-4" in

1/4" increments

PTO: Electric clutch 5 gallons Fuel Capacity:

## **MODELS**

**36" MODEL: WYW36FS481V** 

Blades: 2-18" high lift Blade Speed: 16,960 FPM

Transmission: 5 forward & 1 reverse

0-5 MPH Travel Speed: Front Wheels: 4.10 x 3.50-4 (4 ply) smooth

Drive Wheels: 13 x 6.50-6